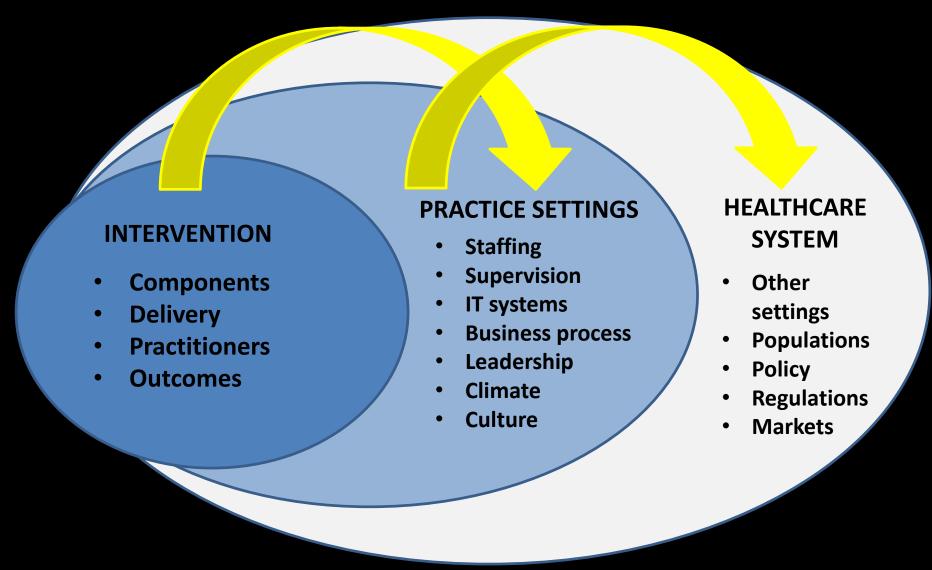

#### **INTERVENTION**

- Components
- Delivery
- Practitioners
- Outcomes

- Components
- Delivery
- Practitioners
- Outcomes

#### **PRACTICE SETTINGS**

- Staffing
- Supervision
- IT systems
- Business process
- Leadership
- Climate
- Culture

- Components
- Delivery
- Practitioners
- Outcomes

#### **PRACTICE SETTINGS**

- Staffing
- Supervision
- IT systems
- Business process
- Leadership
- Climate
- Culture

### HEALTHCARE SYSTEM

- Other settings
- Populations
- Policy
- Regulations
- Markets